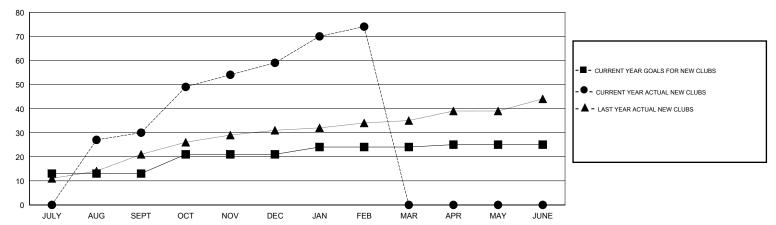

#### GOALS AND ACTUAL NEW CLUBS CUMULATIVE

# GMT: NAZMUL HAQUE LOCATION NEPAL GMT CA

| Clubs                 |               |           |               | Members               |                                                                |                                                              |                                              |  |
|-----------------------|---------------|-----------|---------------|-----------------------|----------------------------------------------------------------|--------------------------------------------------------------|----------------------------------------------|--|
| RESULTS FOR 2016-2017 |               |           |               | RESULTS FOR 2016-2017 |                                                                |                                                              |                                              |  |
| QUARTER               | NEW CLUB GOAL | NEW CLUBS | DROPPED CLUBS | QUARTER               | NEW MEMBER GROWTH<br>NET GOAL (not reinstated<br>or transfers) | NEW MEMBER<br>GROWTH ACTUAL (not<br>reinstated or transfers) | DROPPED MEMBERS ACTUAL (including transfers) |  |
| JULY/AUG/SEPT         | 13            | 30        | 0             | JULY/AUG/SEPT         | 575                                                            | 1,081                                                        | 221                                          |  |
| OCT/NOV/DEC           | 8             | 29        | 0             | OCT/NOV/DEC           | 310                                                            | 1,113                                                        | 237                                          |  |
| JAN/FEB/MAR           | 3             | 15        | 0             | JAN/FEB/MAR           | 56                                                             | 571                                                          | 131                                          |  |
| APR/MAY/JUNE          | 1             | 0         | 0             | APR/MAY/JUNE          | -167                                                           | 0                                                            | 0                                            |  |