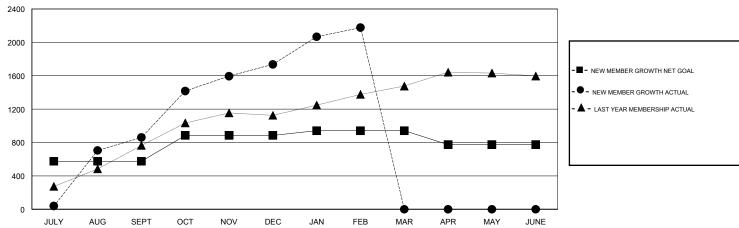

### GOALS AND ACTUAL MEMBERS CUMULATIVE

| DROPPED CLUBS: 0  DROPPED MEMBERS                                                |   | 236 CLUBS OF 285 ADDED 1 OR MORE<br>NEW MEMBERS | GENDER DISTRIBUTION  MALE 6,769 (77.72%)  FEMALE 1,940 (22.28%) |  |       |
|----------------------------------------------------------------------------------|---|-------------------------------------------------|-----------------------------------------------------------------|--|-------|
| DECEASED                                                                         | 2 | CLICK HERE FOR CUMULATIVE                       | TOTAL FAMILY UNIT MEMBERS                                       |  | 5,027 |
| CLUB CANCELLED         0           OTHER         587           TOTAL         589 |   | MEMBERSHIP DATA                                 | FAMILY MEMBERS PAYING HALF                                      |  | 3,155 |
|                                                                                  |   |                                                 | DUES                                                            |  |       |

# GMT: NAZMUL HAQUE LOCATION NEPAL GMT CA

| Clubs                 |               |           |               | Members               |                                                                |                                                              |                                              |  |
|-----------------------|---------------|-----------|---------------|-----------------------|----------------------------------------------------------------|--------------------------------------------------------------|----------------------------------------------|--|
| RESULTS FOR 2016-2017 |               |           |               | RESULTS FOR 2016-2017 |                                                                |                                                              |                                              |  |
| QUARTER               | NEW CLUB GOAL | NEW CLUBS | DROPPED CLUBS | QUARTER               | NEW MEMBER GROWTH<br>NET GOAL (not reinstated<br>or transfers) | NEW MEMBER<br>GROWTH ACTUAL (not<br>reinstated or transfers) | DROPPED MEMBERS ACTUAL (including transfers) |  |
| JULY/AUG/SEPT         | 13            | 30        | 0             | JULY/AUG/SEPT         | 575                                                            | 1,081                                                        | 221                                          |  |
| OCT/NOV/DEC           | 8             | 29        | 0             | OCT/NOV/DEC           | 310                                                            | 1,113                                                        | 237                                          |  |
| JAN/FEB/MAR           | 3             | 15        | 0             | JAN/FEB/MAR           | 56                                                             | 571                                                          | 131                                          |  |
| APR/MAY/JUNE          | 1             | 0         | 0             | APR/MAY/JUNE          | -167                                                           | 0                                                            | 0                                            |  |